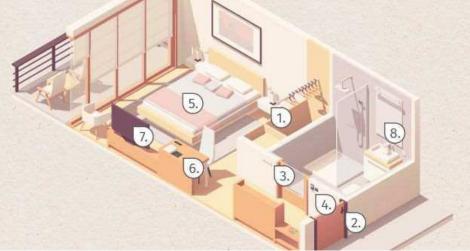

#### Hygiene Standard Plus Health & Safety First

Identification of 8 most exposed surfaces and special care and desinfaction