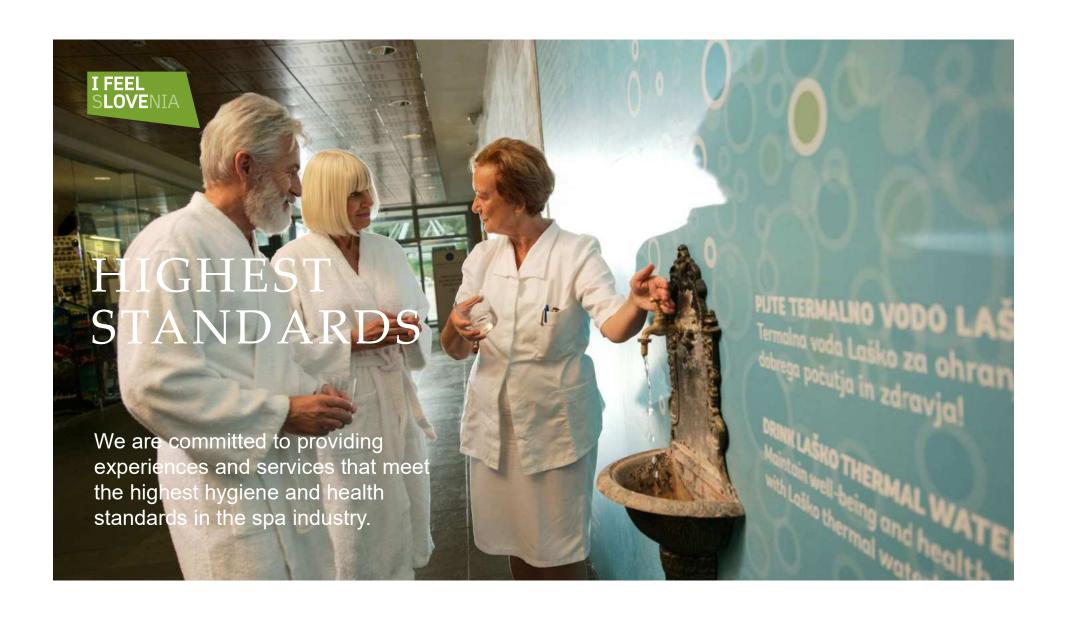

### #01 THE NEW NORMAL

SLOVENIAN SPAS

HEALTH AND SAFETY ABOVE ALL.

# GREEN&SAFE - Commitment to responsible, green and safe tourism in Slovenia

Slovenia is one of the first countries in the world to receive the **Safe Travels Stamp** from the World Travel and Tourism Council (WTTC). It approves that Slovenian's health and hygiene standards, that are included in the **Responsible travel standards of Slovenian Tourism GREEN&SAFE label**, are consistent with global health and hygiene protocols for experiencing safe travel.

#### Hygiene Standard Plus Health & Safety First

Identification of 8 most exposed surfaces and special care and desinfaction