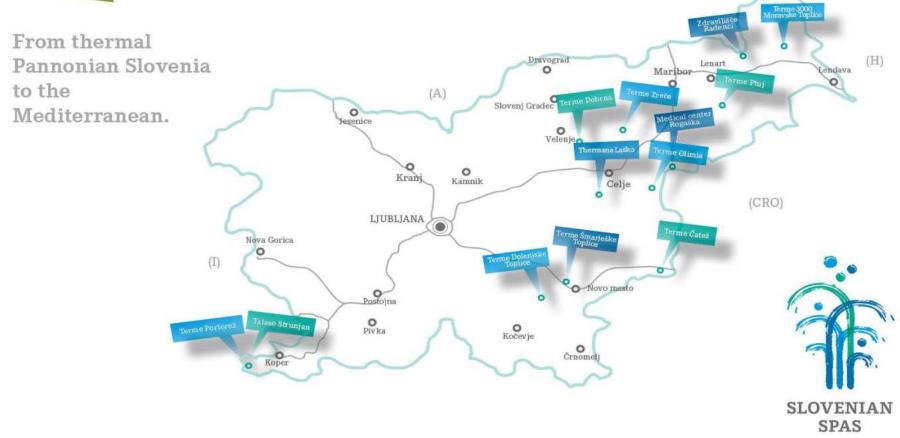

### #01 THE NEW NORMAL

SLOVENIAN SPAS

HEALTH AND SAFETY ABOVE ALL.









# GREEN&SAFE - Commitment to responsible, green and safe tourism in Slovenia











Slovenia is one of the first countries in the world to receive the **Safe Travels Stamp** from the World Travel and Tourism Council (WTTC). It approves that Slovenian's health and hygiene standards, that are included in the **Responsible travel standards of Slovenian Tourism GREEN&SAFE label**, are consistent with global health and hygiene protocols for experiencing safe travel.





#### Hygiene Standard Plus Health & Safety First









Identification of 8 most exposed surfaces and special care and desinfaction



































# #03 UNIQUE STORIES



365 DAYS OF HEALTH AND WELL-BEING.

































## ZREČE THERMAL SPA

SURROUNDED BY MIGHTY FORESTS OF GREEN POHORJE AND UNIQUELY COMBINED WITH MOUNTAIN ROGLA SPORTS CENTRE.